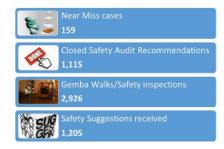

#### **Results**

<sup>\* 2014</sup> contracted workers were included in the reporting system