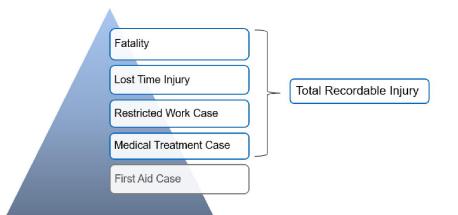

#### **MEASURING**

Leading indicator

100% EHS Minimum Requirements implementation