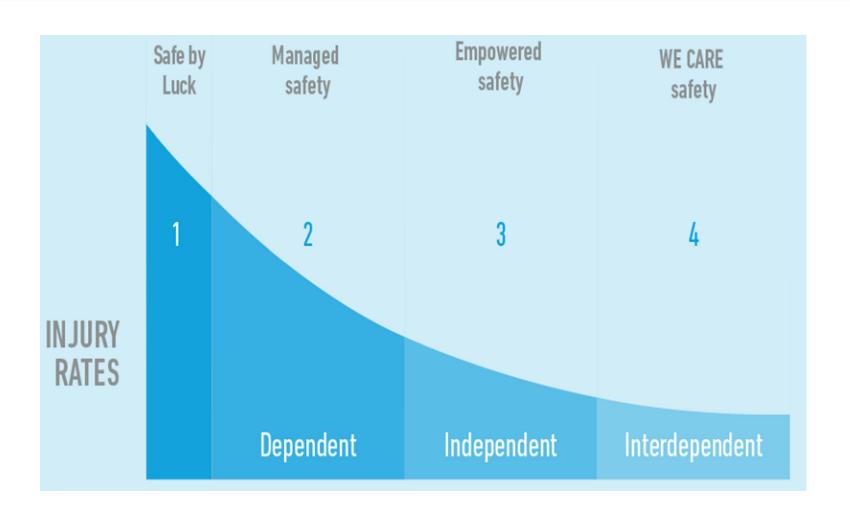

## Safety is attitude

Leadership

**Empowerment** 

Use feedback Behave safely Be proactive

Provide suggestions Recognize the hazards Peer to peer feedback

**Managing Safety** 

Know the risk
Don't underestimate routine
Communicate safety issues