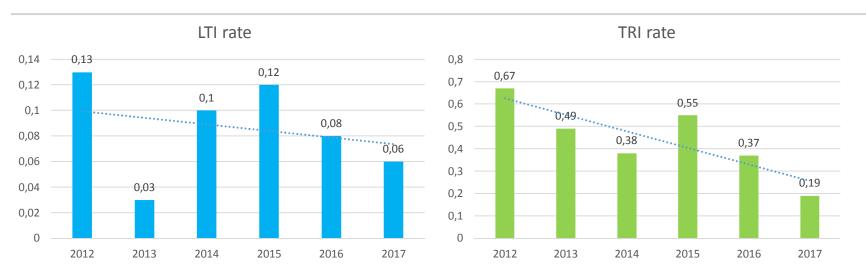

#### **Results**

<sup>\* 2014</sup> contracted workers were included in the reporting system